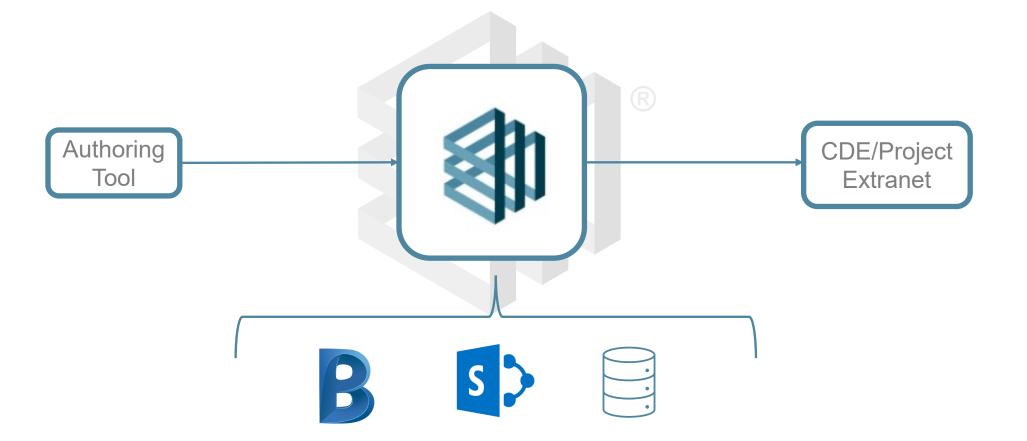

| 0 2021-07-27                          | 27-Jul-21 10:58 AM | File folder |  |  |  |  |  |
|                                                                             | 2021-08-09                            | 09-Aug-21 9:59 AM  | File folder |  |  |  |  |  |
|                                                                             | <u>0</u> 2021-08-09_1                 | 09-Aug-21 10:03 A  | File folder |  |  |  |  |  |
|                                                                             | 2021-08-10                            | 10-Aug-21 8:31 AM  | File folder |  |  |  |  |  |
|                                                                             | 2021-08-17                            | 17-Aug-21 10:49 A  | File folder |  |  |  |  |  |





## WORKFLOWS



# **THANK YOU**